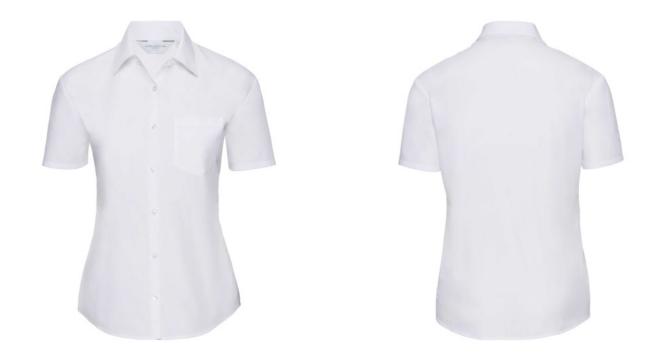

## WOMEN'S SS PO-COT EASY CARE POPLIN SHIRT

### **Specification**

RUSSELL women's short sleeve shirt POLYCOTTON EASY CARE POPLIN.Elegant and versatile material.Classic, two buttons on cuff.35% Poplin cotton / 65% polyester, 110/105 g / m2.Drying at 50 degrees.EASY CARE - fast drying , easy to iron white XS light-Roy L